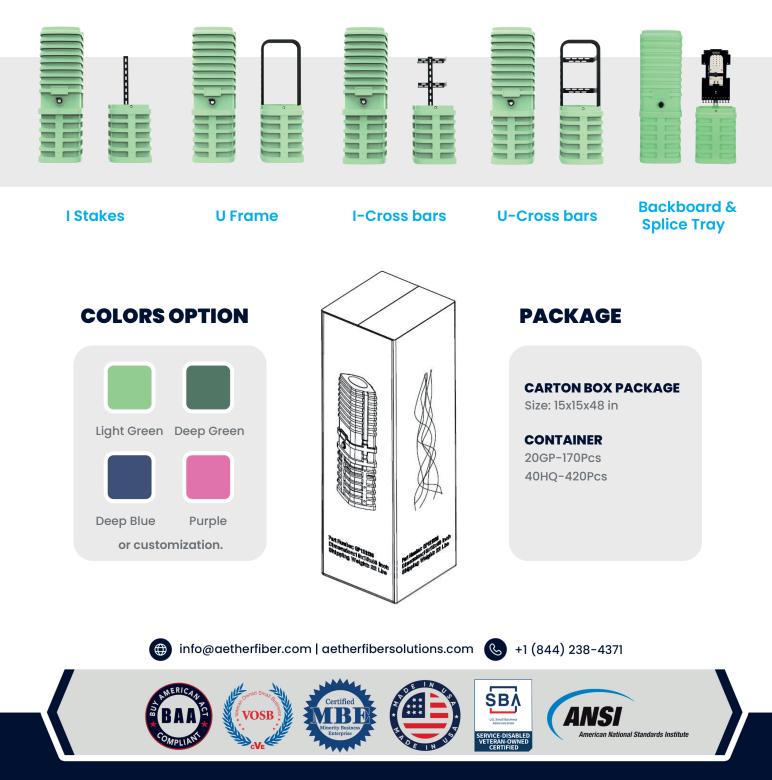

## BRACKETS

The pedestal offers wide combinations of universal bracket options for a wide array of broadband equipments and applications for fiber, copper, coax, and hybrid fiber/coax system installations