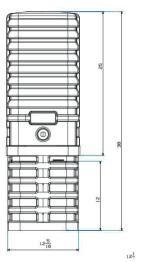

#### **Specifications and Drawing**

|      | TAN |
|------|-----|
|      |     |
|      | Ē   |
|      |     |
|      |     |
| 1115 | 1,  |