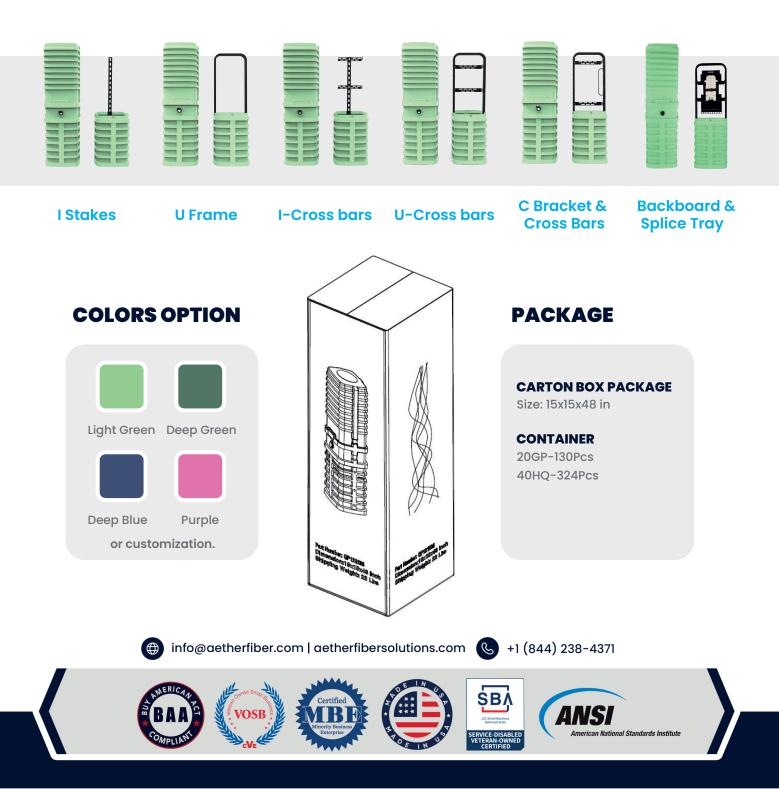

## BRACKETS

The Pedestal offers wide combinations of universal bracket options for a wide array of broadband equipments and applications for fiber, copper, coax, and hybrid fiber/coax system installations