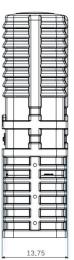

#### **Specifications and Drawing**

| 30 | 34 | 47 |
|----|----|----|
|    |    |    |
| 13 |    |    |