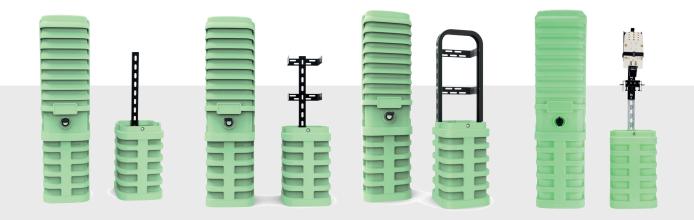

### **BRACKETS**

The pedestal offers wide combinations of universal bracket options for a wide array of broadband equipment applications for copper, coax, and hybrid fiber/coax system installations

**I Stakes** 

**I-Cross bars** 

**U-Cross bars** 

Cable Slack & **SpliceTrays** 