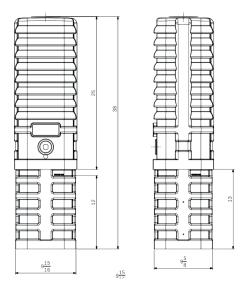

#### **Specifications and Drawing**

#### **ADVANTAGES**

- Molded of high-density polyethylene (HDPE) provides impact resistance, chemical resistance,40+ Year longevity. Strong but light composite material construction
- 8 x8 x38 inner space provides maximum workspace and bend radius provisions for all passives, cables and connectors.
- Flexible to drill on wanted size for duct access; Duct entry provided
- Stake-less, self-supporting in-ground base.
- Molded-in ground line for consistent installations.
- Anti-theft locking System, Hex 7/16" bolt with 1/4 turn