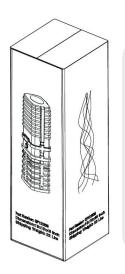

ity. Strong but light composite material construction
- 8 x8 x38 inner space provides maximum workspace and bend radius provisions for all passives, cables and connectors.
- Flexible to drill on wanted size for duct access; Duct entry provided
- Stake-less, self-supporting in-ground base.
- Molded-in ground line for consistent installations.
- Anti-theft locking System, Hex 7/16" bolt with 1/4 turn



info@aetherfiber.com | aetherfibersolutions.com 📞 +1 (844) 238-4371

















### **BRACKETS**

The pedestal offers wide combinations of universal bracket options for a wide array of broadband equipment applications for copper, coax, and hybrid fiber/coax system installations



**I Stakes** 

**I-Cross bars** 

**U-Cross bars** 

Cable Slack & **SpliceTrays** 

# **COLORS OPTION**





# **PACKAGE**

#### **CARTON BOX PACKAGE**

Size: 10x10x39 in

#### **CONTAINER**

40HQ: 768pcs