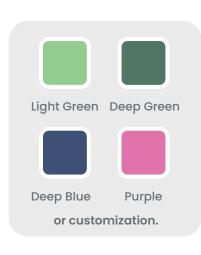

evity. Strong but light composite material construction
- 8 x8 x38 inner space provides maximum workspace and bend radius provisions for all passives, cables and connectors.
- Flexible to drill on wanted size for duct access; Duct entry provided
- Stake-less, self-supporting in-ground base.
- Molded-in ground line for consistent installations.
- Anti-theft locking System, Hex 7/16" bolt with 1/4 turn



info@aetherfiber.com | aetherfibersolutions.com 📞 +1 (844) 238-4371

















### **BRACKETS**

The pedestal offers wide combinations of universal bracket options for a wide array of broadband equipment applications for copper, coax, and hybrid fiber/coax system installations



**I Stakes** 

**I-Cross bars** 

**U-Cross bars** 

Cable Slack & **SpliceTrays** 

# **COLORS OPTION**





# **PACKAGE**

#### **CARTON BOX PACKAGE**

Size: 10x10x39 in

#### **CONTAINER**

40HQ: 768pcs